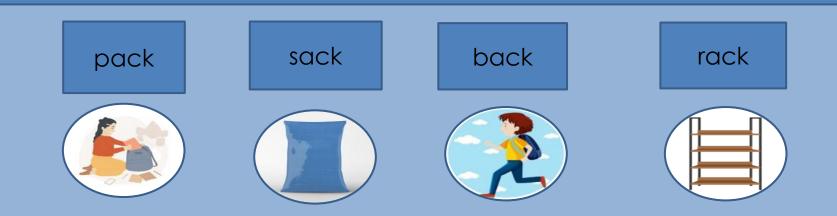

She stepped on the rag then put down her bag. In her bag is a mag. In the mag is a picture of a pretty bag with a tag.

Images from freepik.com

-ug

-ack

Jack packs some books in his sack then he turns back home and put the books on the rack.