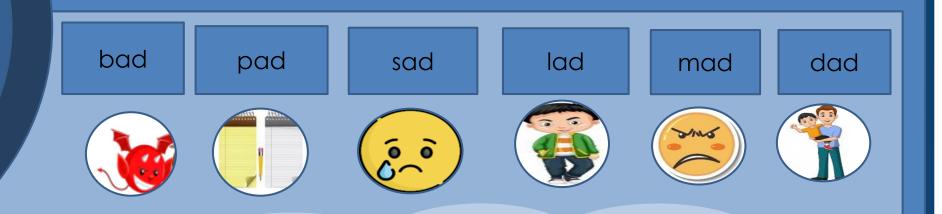

## Gab rode a yellow cab to go to the lab. In the lab, he got a jab then they get a cotton to dab on his arm.

Images from freepik.com and pexels.com

-ad

My dad had a bad day. He was mad and sad at the bad lad. I saw him write on his pad then he smiled. My dad wasn't sad and mad anymore.