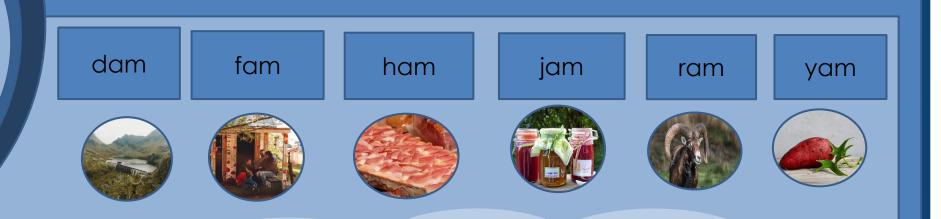

# Pam and Sam like going to the dam to see the rams. They bring ham, jam, and yams to eat with their fam.

Images from pixabay.com and pexels.com

-an