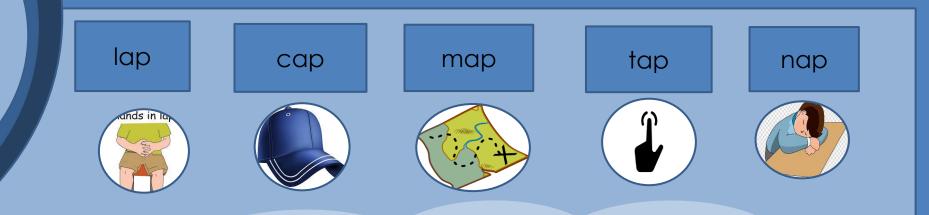

# On his lap is a cap and a map. He taps the map, puts on his cap and then takes a nap.

Images from clipartlibrary.com

-ar