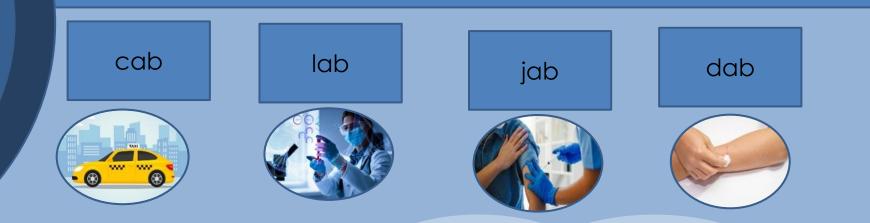

## Gab rode a yellow cab to go to the lab. In the lab, he got a jab then they get a cotton to dab on his arm.

Images from freepik.com and pexels.com

-ad

My dad had a bad day. He was mad and sad at the bad lad. I saw him write on his pad then he smiled. My dad wasn't sad and mad anymore.