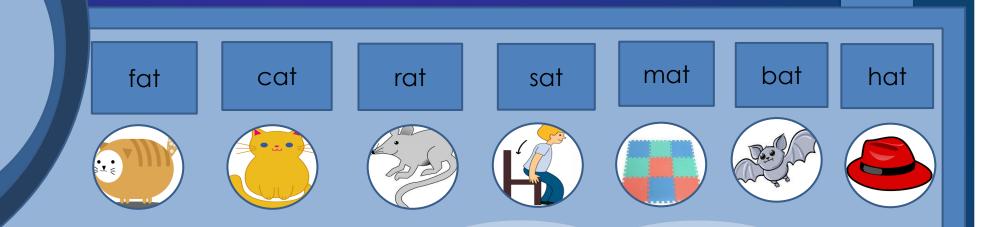

### Pat the fat cat and Mat the fat rat sat on the mat to watch the flying bat with a hat.

Images from clipartlibrary.com

-at