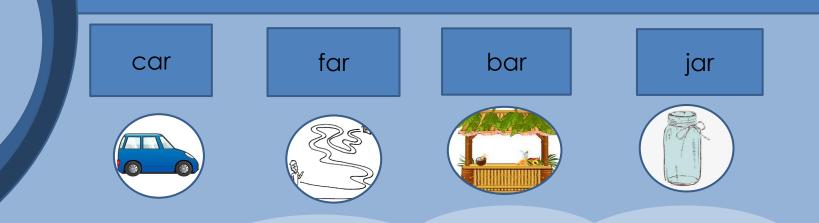

# The car is far from the bar where he put the jar.

Images from clipartlibrary.com