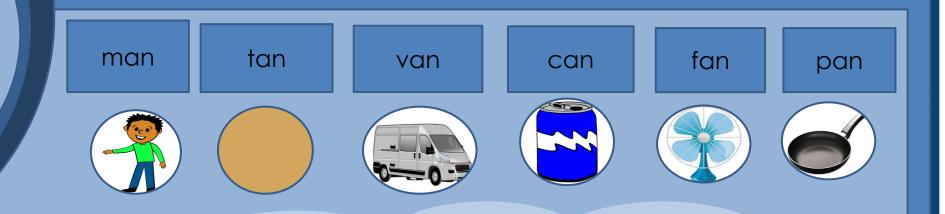

# Dan is a man who has a tan van. In his van, he has a can, a fan and a pan.

Images from clipartlibrary.com

-ab